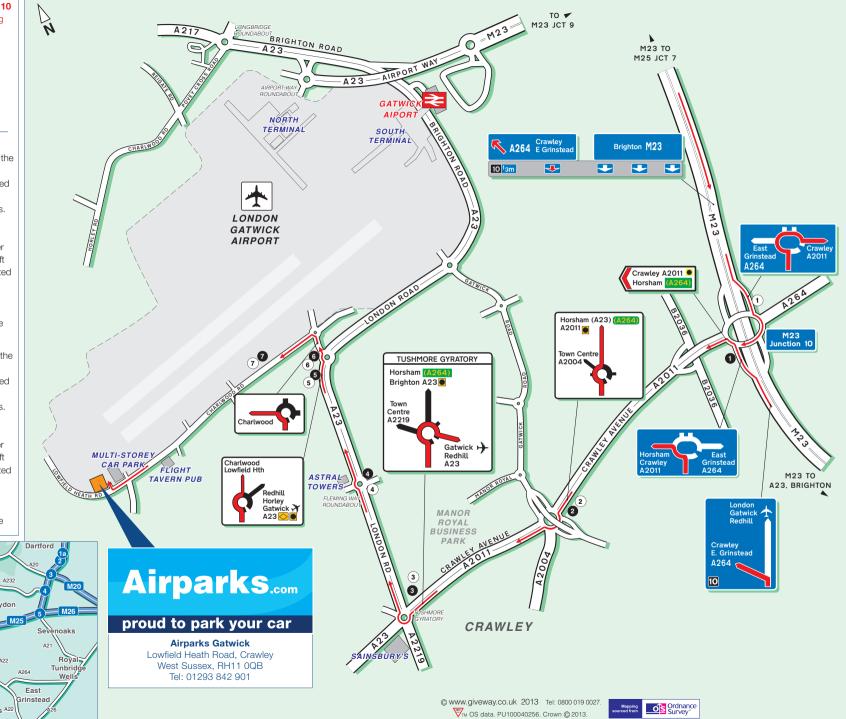

## We strongly recommend you **use Junction 10** (M23) to make your way to Airparks avoiding the airport traffic and congestion.

## Approaching from the north (M23)

- (1) Exit M23 at Junction 10 and take the 3rd exit on the roundabout signposted Horsham (A2011).
- (2) At the first roundabout take the 3rd exit signposted A2011 Horsham (A23)
- (3) Next, you come to a roundabout with traffic lights. At this roundabout take the 4th exit signposted Gatwick/Redhill A23 Northbound
- (4) Stay on the A23 Northbound and go straight over the 1st roundabout with Astral Towers on your left
- (5) At the next roundabout take the 1st exit signposted Charlwood/Lowfield Heath
- (6) After 200 yards take the 1st exit at the mini roundabout (Charlwood Road)
- Airparks is 1.5 miles ahead on the right hand side

## Approaching from the south (M23)

- Exit M23 at Junction 10 and take the 1st exit on the roundabout signposted Horsham (A2011).
- At the first roundabout take the 3rd exit signposted A2011 Horsham (A23)
- SNext, you come to a roundabout with traffic lights. At this roundabout take the 4th exit signposted Gatwick/Redhill A23 Northbound
- 4 Stay on the A23 Northbound and go straight over the 1st roundabout with Astral Towers on your left
- 5 At the next roundabout take the 1st exit signposted Charlwood/Lowfield Heath
- 6 After 200 yards take the 1st exit at the mini roundabout (Charlwood Road)
- 7 Airparks is 1.5 miles ahead on the right hand side