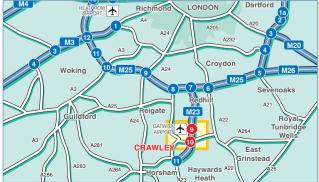

## We strongly recommend you **use Junction 10** (M23) to make your way to Airparks avoiding the airport traffic and congestion.

## Approaching from the north (M23)

- (1) Exit M23 at Junction 10 and take the 3rd exit on the roundabout signposted Horsham (A2011).
- (2) At the first roundabout take the 3rd exit signposted A2011 Horsham (A23)
- (3) Next, you come to a roundabout with traffic lights. At this roundabout take the 4th exit signposted Gatwick/Redhill A23 Northbound
- (4) Stay on the A23 Northbound and go straight over the 1st roundabout with Astral Towers on your left
- (5) At the next roundabout take the 1st exit signposted Charlwood/Lowfield Heath
- (6) After 200 yards take the 1st exit at the mini roundabout (Charlwood Road)
- Airparks is 1.5 miles ahead on the right hand side

## Approaching from the south (M23)

- Exit M23 at Junction 10 and take the 1st exit on the roundabout signposted Horsham (A2011).
- At the first roundabout take the 3rd exit signposted A2011 Horsham (A23)
- SNext, you come to a roundabout with traffic lights. At this roundabout take the 4th exit signposted Gatwick/Redhill A23 Northbound
- 4 Stay on the A23 Northbound and go straight over the 1st roundabout with Astral Towers on your left
- 5 At the next roundabout take the 1st exit signposted Charlwood/Lowfield Heath
- 6 After 200 yards take the 1st exit at the mini roundabout (Charlwood Road)
- 7 Airparks is 1.5 miles ahead on the right hand side